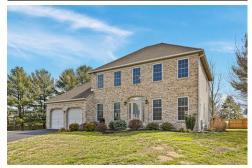

## 101 Thomas Pointe Circle, Wilmington, DE 19808

» Beds: 4 | Baths: 2 Full, 1 Half

» MLS #: DENC2038418

» Single Family | 2,625 ft<sup>2</sup> | Lot: 18,731 ft<sup>2</sup>

- » End of Cul-de-Sac location with large backyard
- » Brick construction with a front entry 2-car garage
- » More Info: 101ThomasPointeCircle.com

## Remarks

Welcome to the cozy community of Thomas Pointe in Pike Creek. This classically styled 2-story colonial sits deep in the community at the end of a cul-de-sac and offers a a fabulous opportunity to the next owner. Walk into this center hall colonial and prepare to be fall in love. On this level is a home office, formal living room, formal dining room, updated and remodeled kitchen (with breakfast nook) and enormous deck which is just through the sliding glass door of your vaulted family room. Upstairs there is a primary suite with private bathroom and walk-in closets and three other generously sized bedrooms and a hall bathroom. In the basement is a finished area large enough for movies and quiet entertainment. At the back of this home is a large yard beyond the deck. The wedge shape of this property gives lots of open space out back and is enclosed with a privacy fence. Come make this house your home.