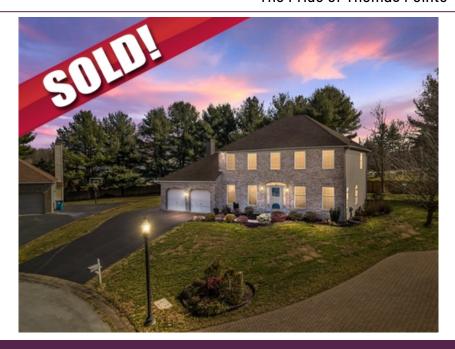

## The Pride of Thomas Pointe

## 101 Thomas Pointe Circle, Wilmington, DE 19808

» Beds: 4 | Baths: 2 Full, 1 Half

» MLS #: DENC2038418

» Single Family | 2,625 ft<sup>2</sup> | Lot: 18,731 ft<sup>2</sup>

- » End of Cul-de-Sac location with large backyard
- » Brick construction with a front entry 2-car garage
- » More Info: 101ThomasPointeCircle.com

## \$ 553,000

## Remarks

Welcome to the cozy community of Thomas Pointe in Pike Creek. This classically styled 2-story colonial sits deep in the community at the end of a cul-de-sac and offers a a fabulous opportunity to the next owner. Walk into this center hall colonial and prepare to be fall in love. On this level is a home office, formal living room, formal dining room, updated and remodeled kitchen (with breakfast nook) and enormous deck which is just through the sliding glass door of your vaulted family room. Upstairs there is a primary suite with private bathroom and walk-in closets and three other generously sized bedrooms and a hall bathroom. In the basement is a finished area large enough for movies and quiet entertainment. At the back of this home is a large yard beyond the deck. The wedge shape of this property gives lots of open space out back and is enclosed with a privacy fence. Come make this house your home.